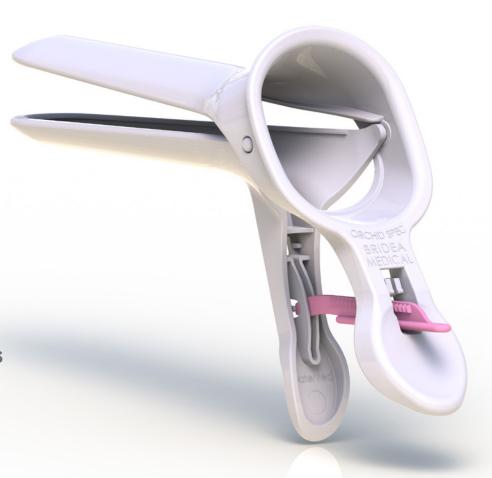

## Preferred by Doctors (#1 in NL)

- fast single handed use & locking
- hands free after placement
- inward folded edges support Cervix
- edges reduce Cervix trauma
- superior non-breaking plastic
- superior strength design
- 50% lower costs

## Preferred by patients (clinically proven)

- large rounded edges, no sharp edges
- pinch-free closing with extra gap
- never feels cold
- professional white look