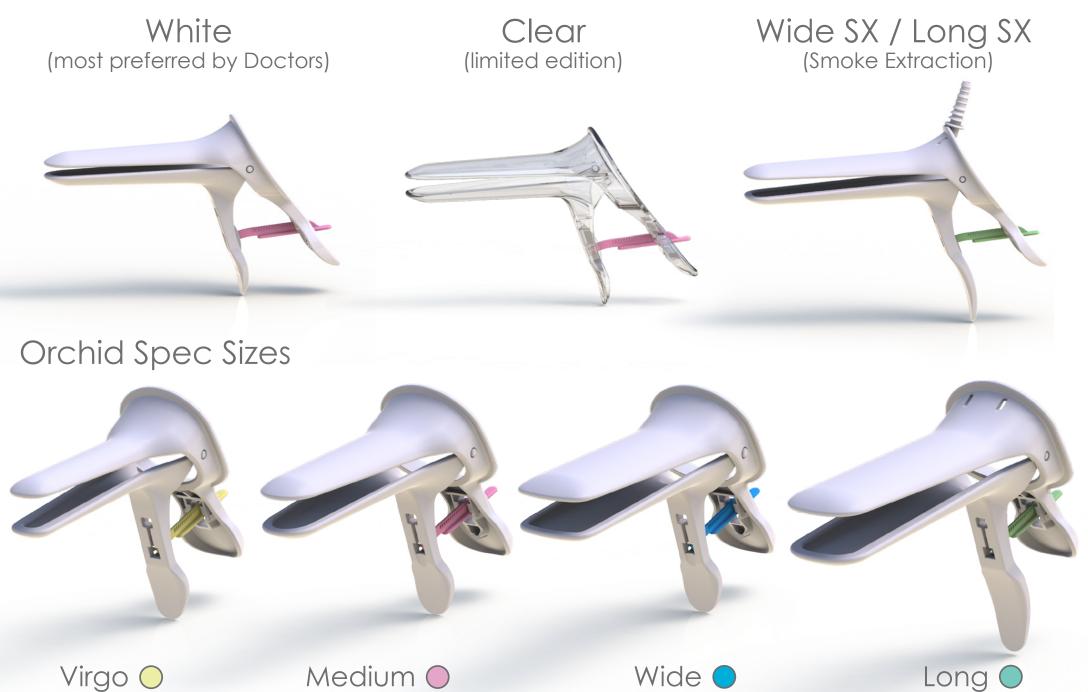

Loved by Women and Doctors

Used by 63% of Dutch Hospitals

Orchid Spec the new speculum



# Innovative New Disposable Gynaecological Speculum



## Preferred by Doctors (#1 in NL)

- fast single handed use & locking
- hands free after placement
- inward folded edges support Cervix
- edges reduce Cervix trauma
- superior non-breaking plastic
- superior strength design
- 50% lower costs

# Orchid Spec the new speculum

Dutch Design & Manufacturing
Developed & tested with Dutch Hospitals

Environmentally friendly (ask us why)
Bio plastic technology (coming soon)

## Preferred by patients (clinically proven)

- large rounded edges, no sharp edges
- pinch-free closing with extra gap
- never feels cold
- professional white look





## Orchid Spec Versions







### bridea medical by.

#### Visitor address:

Herengracht 124-128 1015 BT Amsterdam The Netherlands

## Mailing address:

Postbus 51047 1007 EA Amsterdam The Netherlands

### Contact:

Phone +31 20 8943 090 Fax +31 20 2010 111

@ info@brideamedical.comweb www.brideamedical.com