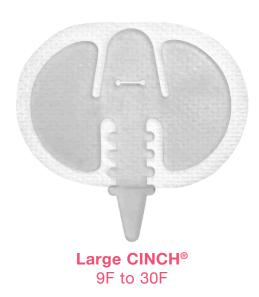

# Versatile Medium CINCH® secures tubes 4F to 17F, Large CINCH® secures tubes 9F to 30F. Comfortable Soft, low-profile, flexible. Breathable Backing In two convenient sizes, Medium (3 cm x 4 cm) and Large (4 cm x 6 cm). Hypoallergenic Gentle adhesive for sensitive skin. Reusable Elastomer strap can be repeatedly opened and closed.

#### Large CINCH®

The CINCH® comes fully assembled with an easy-peel split backing.

#### **CINCH®**

| Description   | Tube Securement Range | Box Qty | Order Number |
|---------------|-----------------------|---------|--------------|
| Medium CINCH® | 4F to 17F             | 10      | CINCH417M-10 |
|               |                       | 50      | CINCH417M-50 |
| Large CINCH®  | 9F to 30F             | 10      | CINCH930L-10 |
|               |                       | 50      | CINCH930L-50 |