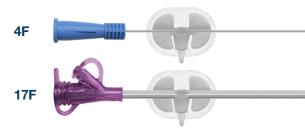

# Versatile Medium CINCH® secures tubes 4F to 17F, Large CINCH® secures tubes 9F to 30F. Comfortable Soft, low-profile, flexible. Breathable Backing In two convenient sizes, Medium (3 cm x 4 cm) and Large (4 cm x 6 cm). Hypoallergenic Gentle adhesive for sensitive skin. Reusable Elastomer strap can be repeatedly opened and closed.

#### **CINCH®**

| Description   | Tube Securement Range | Box Qty | Order Number |
|---------------|-----------------------|---------|--------------|
| Medium CINCH® | 4F to 17F             | 10      | CINCH417M-10 |
|               |                       | 50      | CINCH417M-50 |
| Large CINCH®  | 9F to 30F             | 10      | CINCH930L-10 |
|               |                       | 50      | CINCH930L-50 |