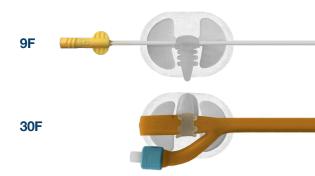

# Versatile Medium CINCH® secures tubes 4F to 17F, Large CINCH® secures tubes 9F to 30F. Comfortable Soft, low-profile, flexible. Breathable Backing In two convenient sizes, Medium (3 cm x 4 cm) and Large (4 cm x 6 cm). Hypoallergenic Gentle adhesive for sensitive skin. Reusable Elastomer strap can be repeatedly opened and closed.

#### **CINCH®**

| Description   | Tube Securement Range | Box Qty | Order Number |
|---------------|-----------------------|---------|--------------|
| Medium CINCH® | 4F to 17F             | 10      | CINCH417M-10 |
|               |                       | 50      | CINCH417M-50 |
| Large CINCH®  | 9F to 30F             | 10      | CINCH930L-10 |
|               |                       | 50      | CINCH930L-50 |