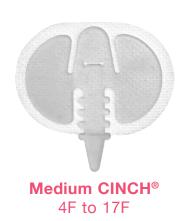

# Versatile Medium CINCH® secures tubes 4F to 17F, Large CINCH® secures tubes 9F to 30F. Comfortable Soft, low-profile, flexible. Breathable Backing In two convenient sizes, Medium (3 cm x 4 cm) and Large (4 cm x 6 cm). Hypoallergenic Gentle adhesive for sensitive skin. Reusable Elastomer strap can be repeatedly opened and closed.

#### Medium CINCH®

#### **CINCH®**

| Description   | Tube Securement Range | Box Qty | Order Number |
|---------------|-----------------------|---------|--------------|
| Medium CINCH® | 4F to 17F             | 10      | CINCH417M-10 |
|               |                       | 50      | CINCH417M-50 |
| Large CINCH®  | 9F to 30F             | 10      | CINCH930L-10 |
|               |                       | 50      | CINCH930L-50 |